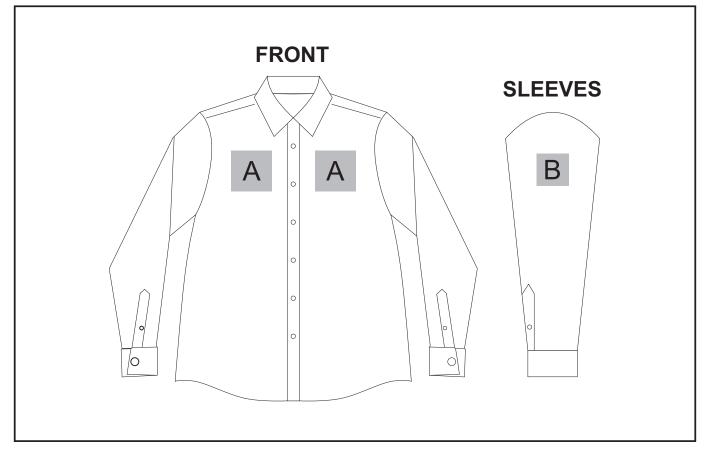

## Need to know:

- Includes 1-Position Embroidery **OR** 1-Position Digital Transfer (setup fees apply)
- Cannot guarantee a 100% straight branding on any clothing item with check or stripe detail.
  No branding on back due to seam.
- **DTC/EMB** inclusive Parameters: Left/Right Chest or Back = 100mm x 100mm

## **Branding Options:**

### **Position A**

- 1. Embroidery (EMB) 9 Colour Size: 100mm wide x 100mm high
- 2. Digital Transfer (DTC) Full Colour Size: 100mm wide x 100mm high
- 3. Screen Print (SA) 6 Colour Size: 100mm wide x 80mm high